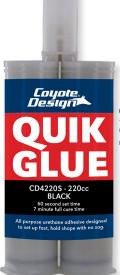

### CD4220S | Quik Glue Black

60 Second, 220 cc cartridge. Dispenser required; includes 1 mix tip.