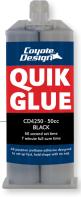

### CD4250 | Quick Glue Black

60 Second, 50cc cartridge. Dispenser or plunger required; includes 1 mix tip.

Attaching Valves

20-Pack Extra Mix Tips

Both Adhesives ship non-hazardous and are safe with no odor.